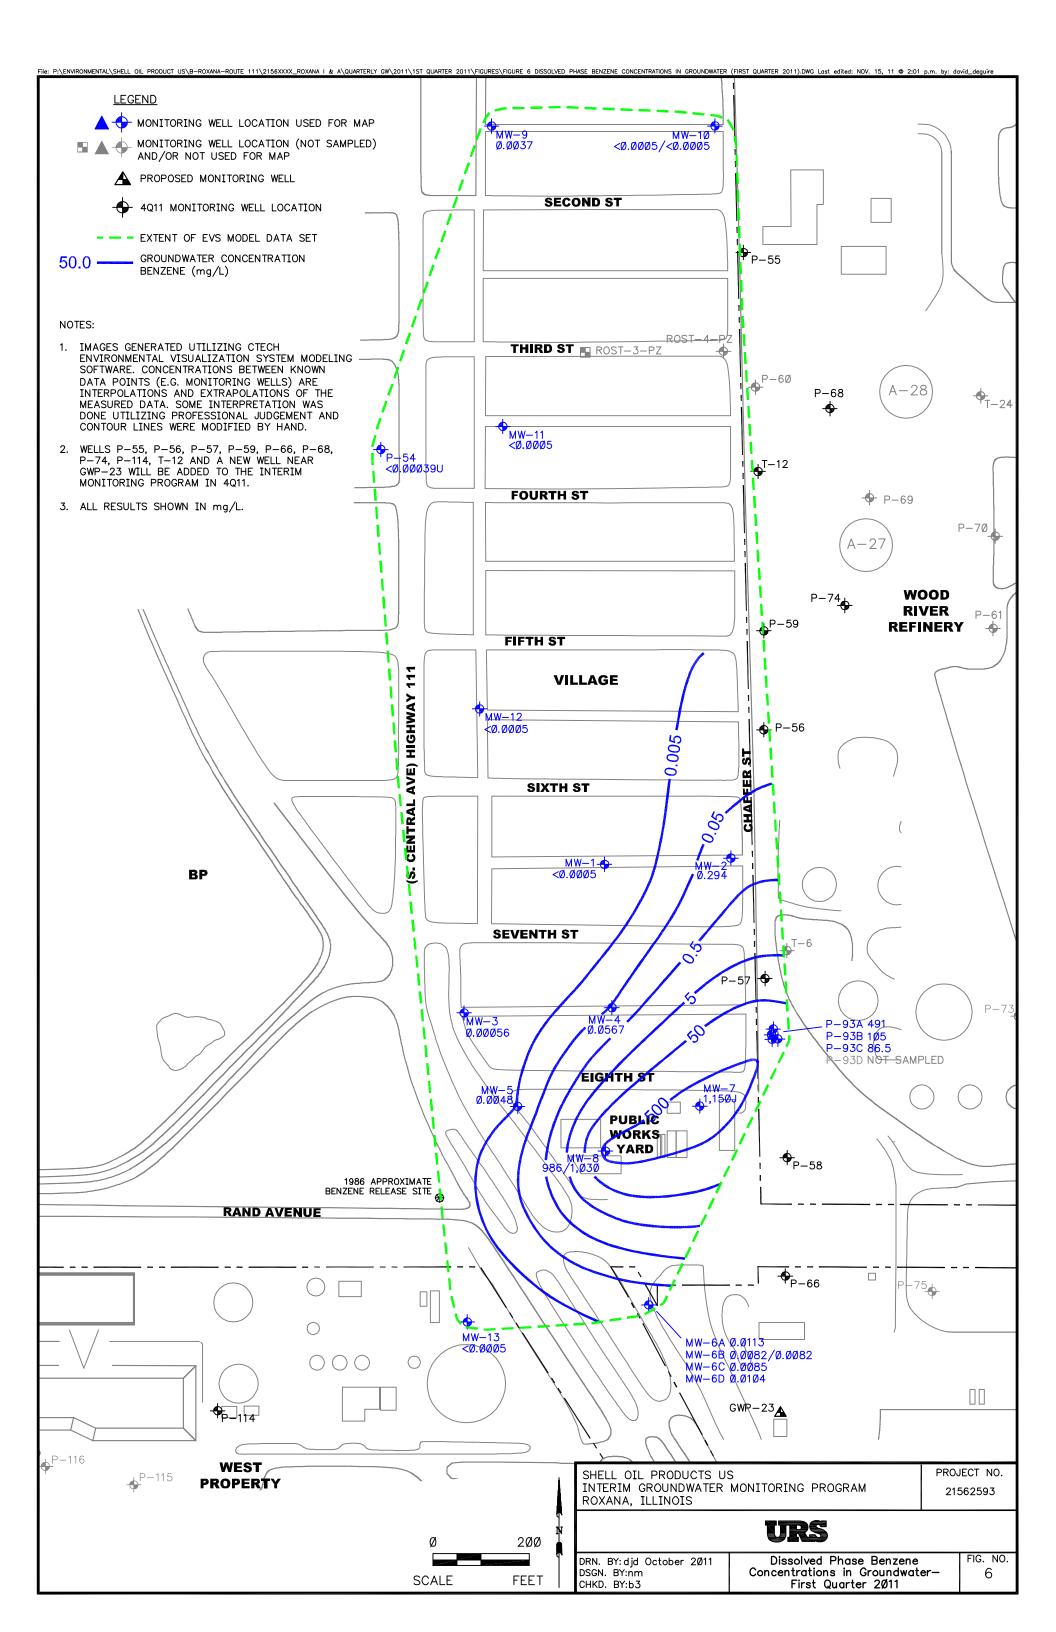

Dear Mr. Nightingale:

On behalf of Shell Oil Products US, URS Corporation is submitting the enclosed figures for your review. The figures are being submitted based on Condition 5 of the Agency's letter dated June 16, 2011 and Conditions 1 and 2 of the Agency's letter dated August 31, 2011. For 1<sup>st</sup> and 2<sup>nd</sup> Quarter 2011, Figure 3, "Groundwater Contours," was revised to demonstrate a broader view of regional groundwater flow, Figure 5 was created to demonstrate thickness of free product at the site, and Figures 6-8 were created to demonstrate dissolved phase concentrations of benzene at the site.

- Figure 6 Dissolved Phase Benzene Concentrations in Groundwater
- Figure 7 Typical Cross-Section with Benzene Analytical Results 1<sup>st</sup> Street to 8<sup>th</sup> Street
- Figure 8 Typical Cross-Section with Benzene Analytical Results Highway 111 to Chaffer