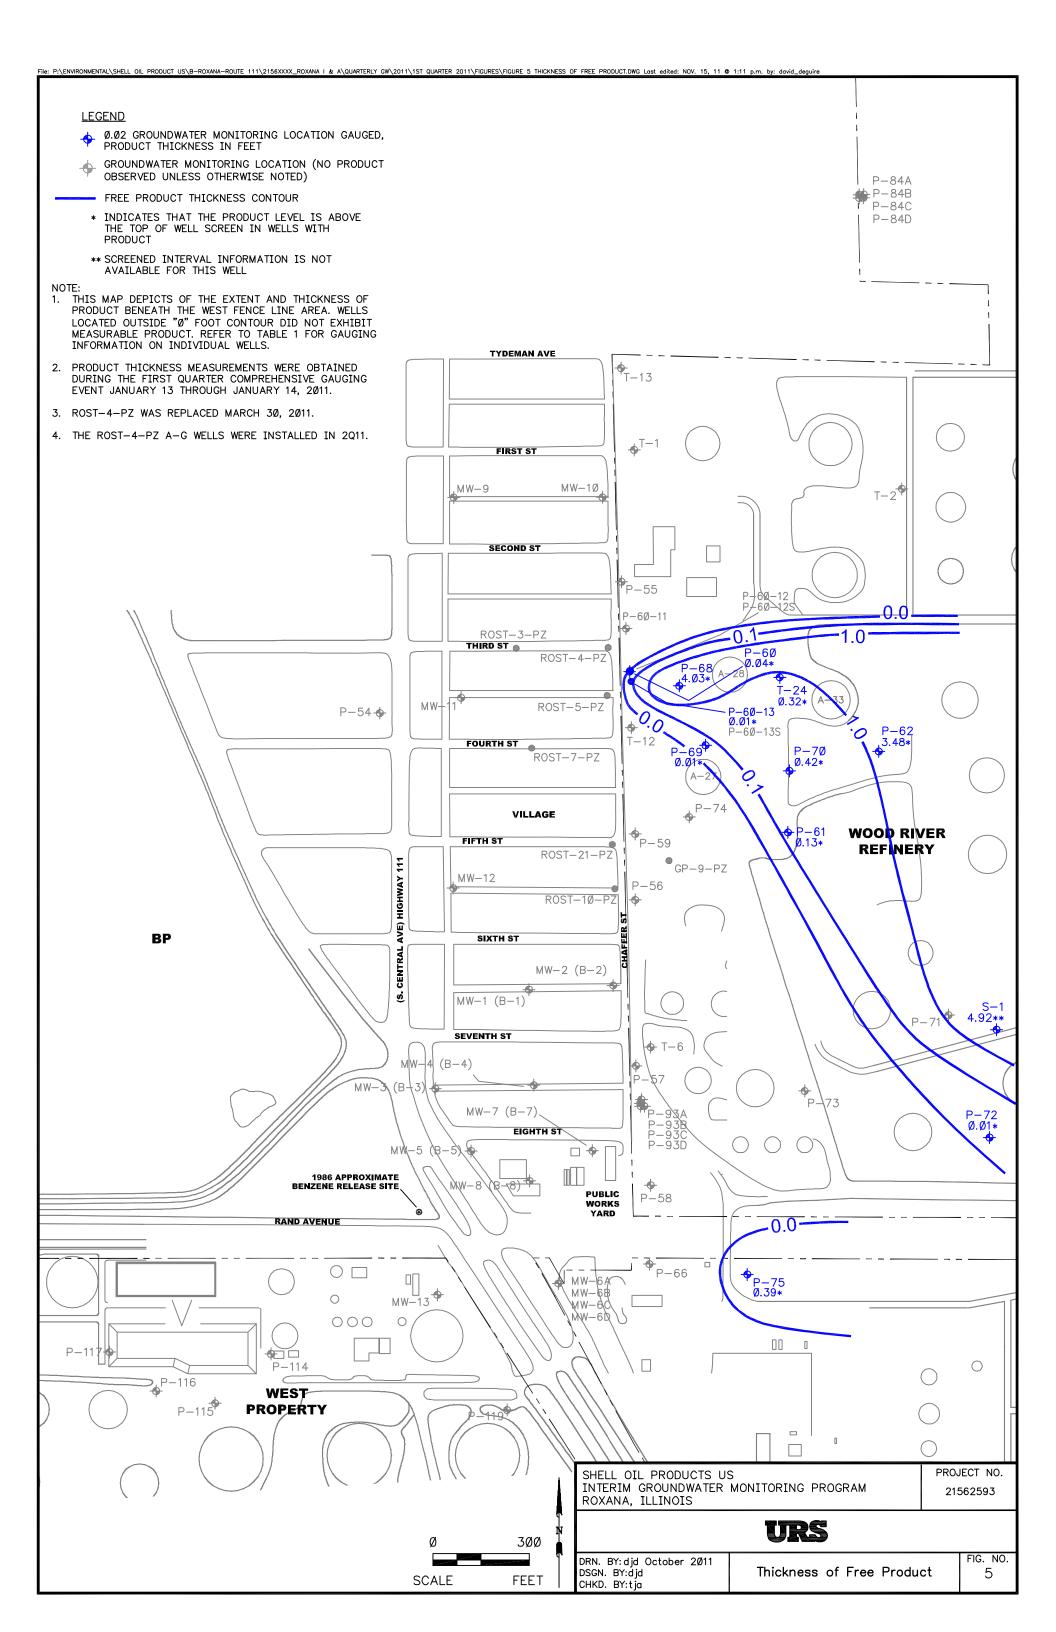

Dear Mr. Nightingale:

On behalf of Shell Oil Products US, URS Corporation is submitting the enclosed figures for your review. The figures are being submitted based on Condition 5 of the Agency's letter dated June 16, 2011 and Conditions 1 and 2 of the Agency's letter dated August 31, 2011. For 1<sup>st</sup> and 2<sup>nd</sup> Quarter 2011, Figure 3, "Groundwater Contours," was revised to demonstrate a broader view of regional groundwater flow, Figure 5 was created to demonstrate thickness of free product at the site, and Figures 6-8 were created to demonstrate dissolved phase concentrations of benzene at the site.

> 1001 Highland Plaza Drive West, Suite 300 St. Louis, MO 63110 Phone: 314.429.0100 Fax: 314.429.0462

Mr. Stephen F. Nightingale, P.E. Illinois Environmental Protection Agency November 28, 2011 Page 2

Figure 5 – Thickness of Free Product