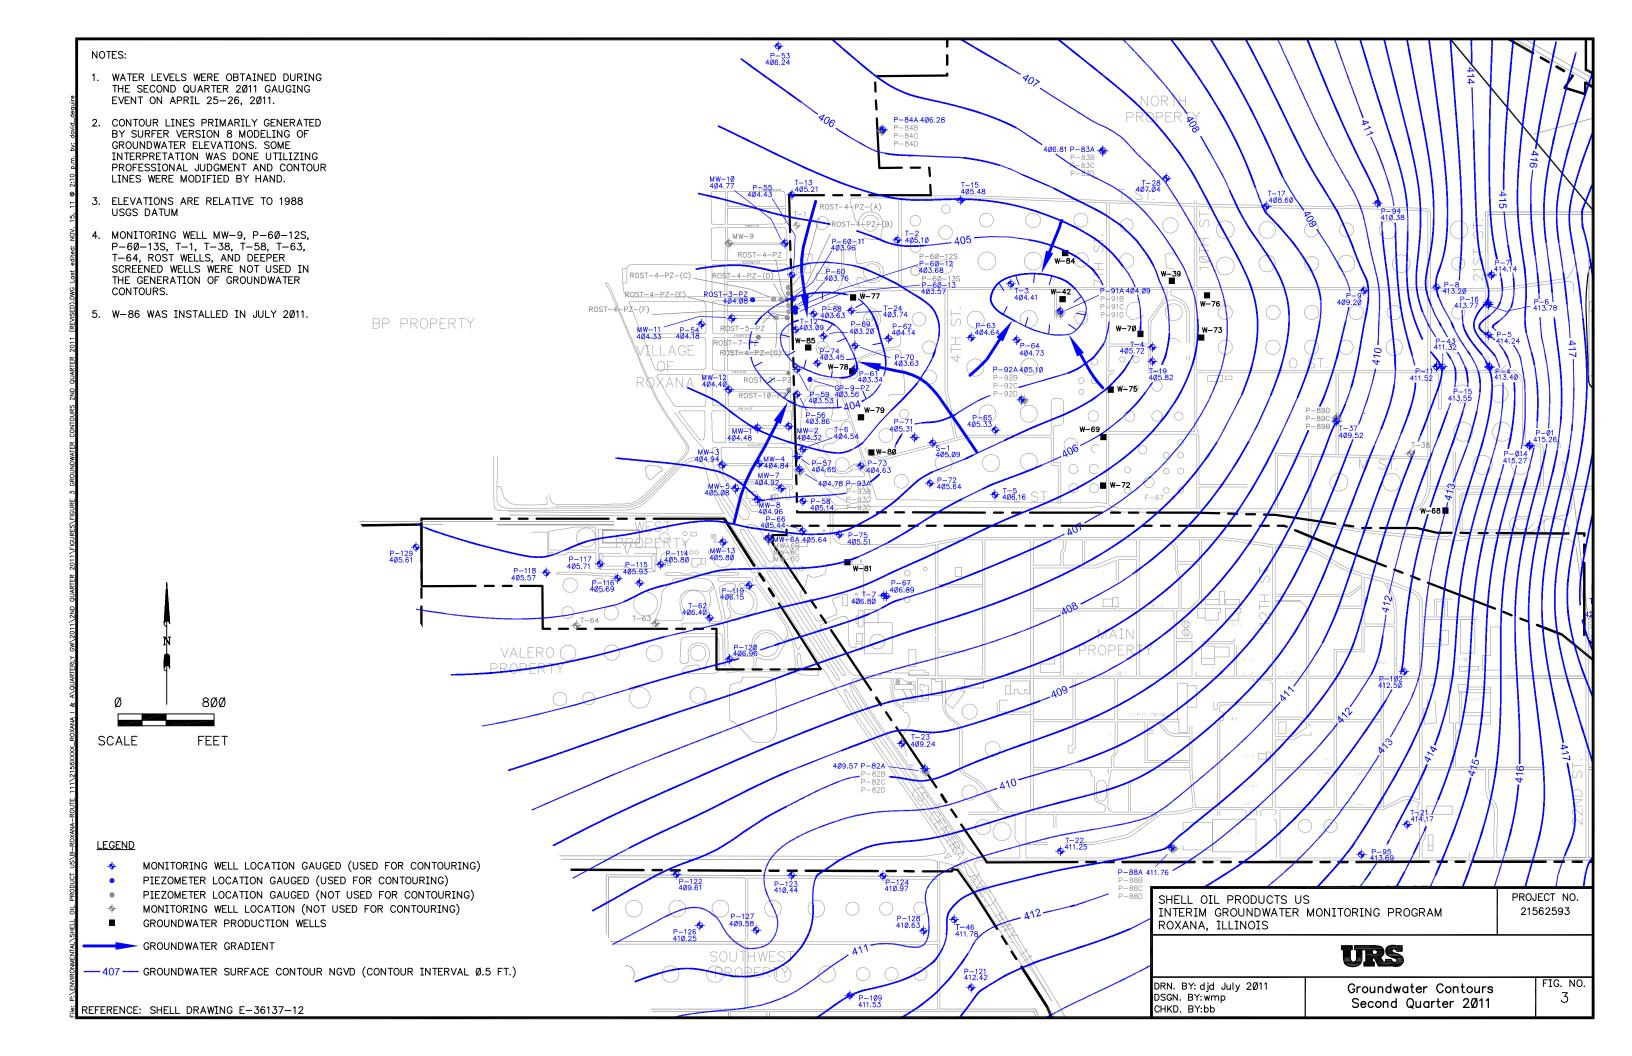

Dear Mr. Nightingale:

On behalf of Shell Oil Products US, URS Corporation is submitting the enclosed figures for your review. The figures are being submitted based on Condition 5 of the Agency's letter dated June 16, 2011 and Conditions 1 and 2 of the Agency's letter dated August 31, 2011. For 1<sup>st</sup> and 2<sup>nd</sup> Quarter 2011, Figure 3, "Groundwater Contours," was revised to demonstrate a broader view of regional groundwater flow, Figure 5 was created to demonstrate thickness of free product at the site, and Figures 6-8 were created to demonstrate dissolved phase concentrations of benzene at the site.

Sincerely,

Lebert B Billion

Robert B. Billman Senior Project Manager

Enclosures: RCRA Corrective Action Certification and Figures (original plus 2 copies)

1<sup>st</sup> Quarter 2011 Figures Figure 3 – Groundwater Contours

2<sup>nd</sup> Quarter 2011 Figures

- Figure 3 Groundwater Contours
- Figure 5 Thickness of Free Product
- Figure 6 Dissolved Phase Benzene Concentrations in Groundwater
- Figure 7 Typical Cross-Section with Benzene Analytical Results 1<sup>st</sup> Street to 8<sup>th</sup> Street
- Figure 8 Typical Cross-Section with Benzene Analytical Results Highway 111 to Chaffer
- Cc: Kevin Dyer, SOPUS Amy Boley, IEPA Marty Reynolds, Village of Roxana (Repository) Eric Petersen, ConocoPhillips Repository – Roxana Public Library