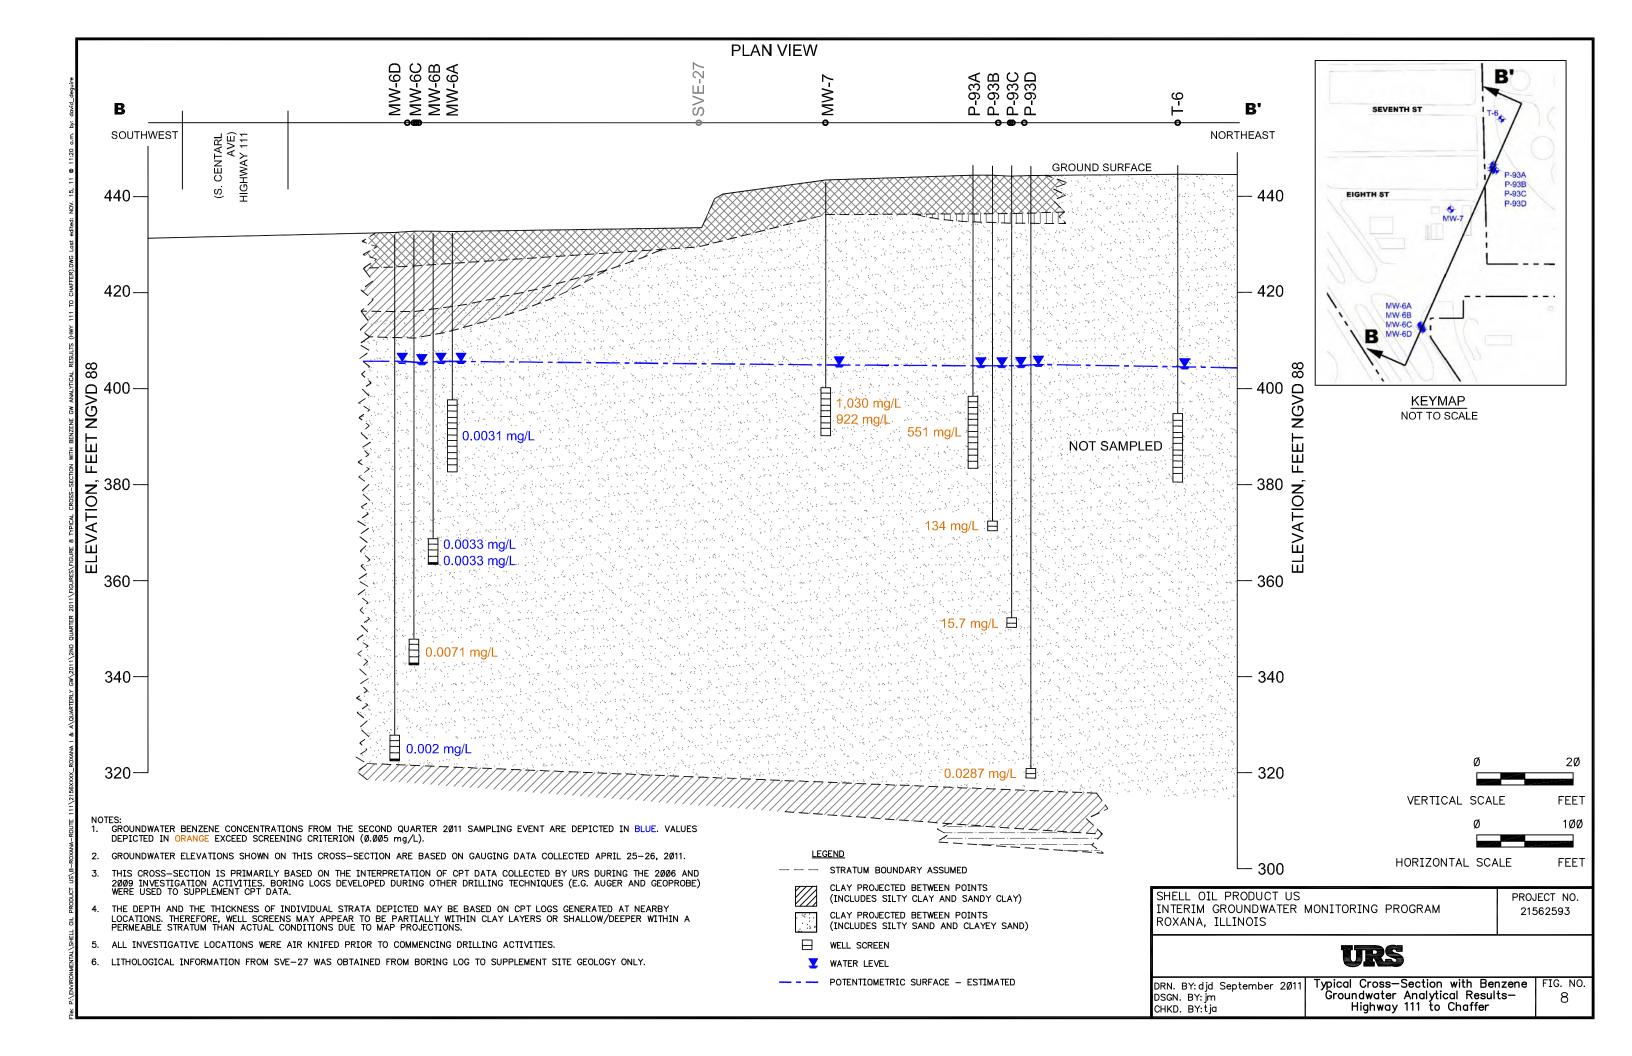

Dear Mr. Nightingale:

On behalf of Shell Oil Products US, URS Corporation is submitting the enclosed figures for your review. The figures are being submitted based on Condition 5 of the Agency's letter dated June 16, 2011 and Conditions 1 and 2 of the Agency's letter dated August 31, 2011. For 1<sup>st</sup> and 2<sup>nd</sup> Quarter 2011, Figure 3, "Groundwater Contours," was revised to demonstrate a broader view of regional groundwater flow, Figure 5 was created to demonstrate thickness of free product at the site, and Figures 6-8 were created to demonstrate dissolved phase concentrations of benzene at the site.

- Figure 6 Dissolved Phase Benzene Concentrations in Groundwater
- Figure 7 Typical Cross-Section with Benzene Analytical Results 1<sup>st</sup> Street to 8<sup>th</sup> Street
- Figure 8 Typical Cross-Section with Benzene Analytical Results Highway 111 to Chaffer

2<sup>nd</sup> Quarter 2011 Figures

- Figure 3 Groundwater Contours
- Figure 5 Thickness of Free Product
- Figure 6 Dissolved Phase Benzene Concentrations in Groundwater
- Figure 7 Typical Cross-Section with Benzene Analytical Results 1<sup>st</sup> Street to 8<sup>th</sup> Street
- Figure 8 Typical Cross-Section with Benzene Analytical Results Highway 111 to Chaffer
- Cc: Kevin Dyer, SOPUS Amy Boley, IEPA Marty Reynolds, Village of Roxana (Repository) Eric Petersen, ConocoPhillips Repository – Roxana Public Library