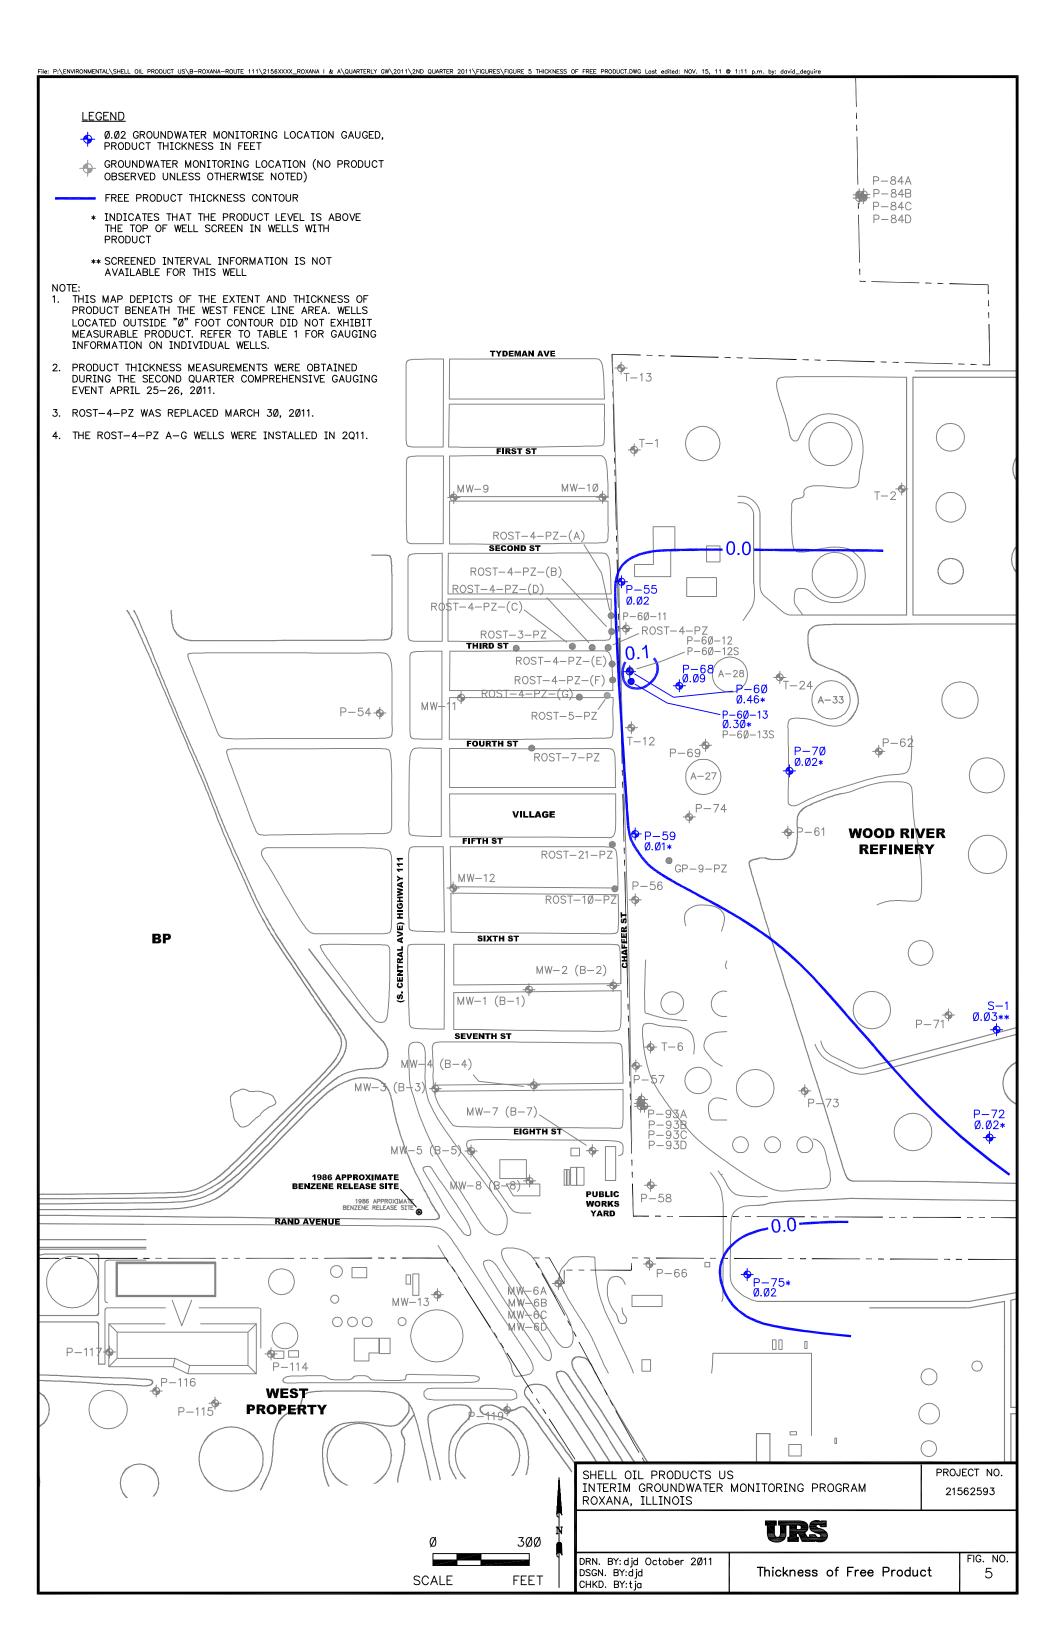

Dear Mr. Nightingale:

On behalf of Shell Oil Products US, URS Corporation is submitting the enclosed figures for your review. The figures are being submitted based on Condition 5 of the Agency's letter dated June 16, 2011 and Conditions 1 and 2 of the Agency's letter dated August 31, 2011. For 1<sup>st</sup> and 2<sup>nd</sup> Quarter 2011, Figure 3, "Groundwater Contours," was revised to demonstrate a broader view of regional groundwater flow, Figure 5 was created to demonstrate thickness of free product at the site, and Figures 6-8 were created to demonstrate dissolved phase concentrations of benzene at the site.

> 1001 Highland Plaza Drive West, Suite 300 St. Louis, MO 63110 Phone: 314.429.0100 Fax: 314.429.0462

Mr. Stephen F. Nightingale, P.E. Illinois Environmental Protection Agency November 28, 2011 Page 2

Figure 5 – Thickness of Free Product

2<sup>nd</sup> Quarter 2011 Figures

- Figure 3 Groundwater Contours
- Figure 5 Thickness of Free Product
- Figure 6 Dissolved Phase Benzene Concentrations in Groundwater
- Figure 7 Typical Cross-Section with Benzene Analytical Results 1<sup>st</sup> Street to 8<sup>th</sup> Street
- Figure 8 Typical Cross-Section with Benzene Analytical Results Highway 111 to Chaffer
- Cc: Kevin Dyer, SOPUS Amy Boley, IEPA Marty Reynolds, Village of Roxana (Repository) Eric Petersen, ConocoPhillips Repository – Roxana Public Library