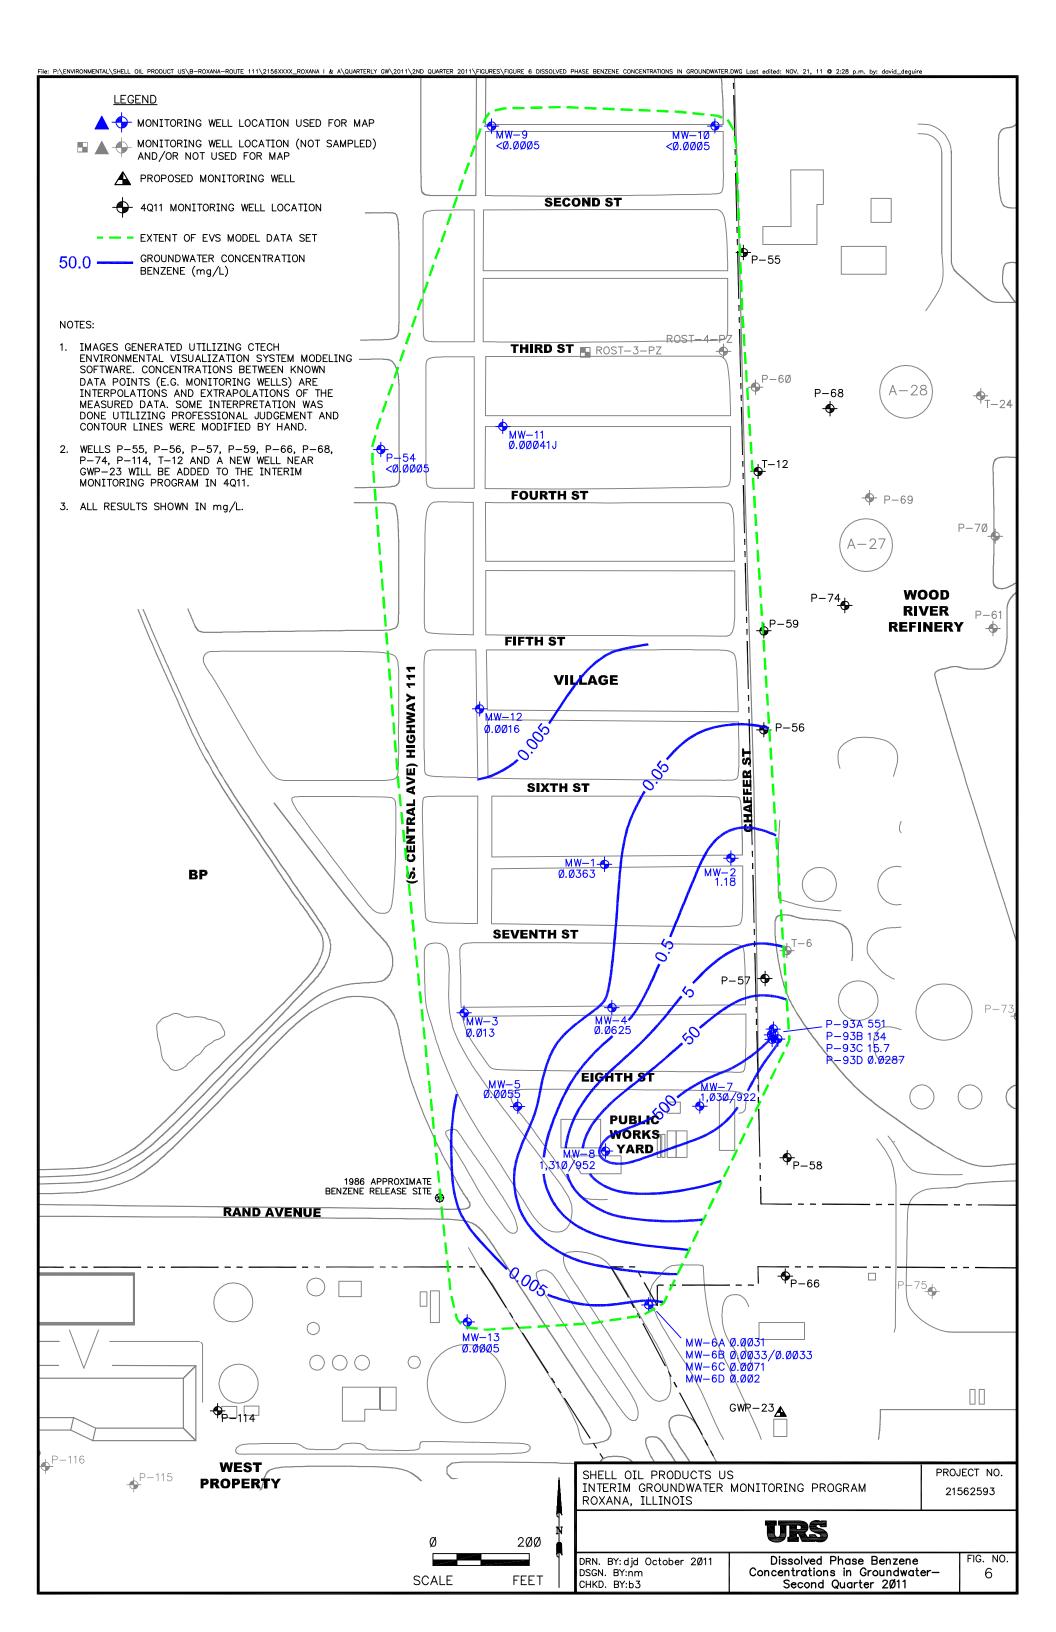

Dear Mr. Nightingale:

On behalf of Shell Oil Products US, URS Corporation is submitting the enclosed figures for your review. The figures are being submitted based on Condition 5 of the Agency's letter dated June 16, 2011 and Conditions 1 and 2 of the Agency's letter dated August 31, 2011. For 1<sup>st</sup> and 2<sup>nd</sup> Quarter 2011, Figure 3, "Groundwater Contours," was revised to demonstrate a broader view of regional groundwater flow, Figure 5 was created to demonstrate thickness of free product at the site, and Figures 6-8 were created to demonstrate dissolved phase concentrations of benzene at the site.

- Figure 6 Dissolved Phase Benzene Concentrations in Groundwater
- Figure 7 Typical Cross-Section with Benzene Analytical Results 1<sup>st</sup> Street to 8<sup>th</sup> Street
- Figure 8 Typical Cross-Section with Benzene Analytical Results Highway 111 to Chaffer

2<sup>nd</sup> Quarter 2011 Figures

- Figure 3 Groundwater Contours
- Figure 5 Thickness of Free Product
- Figure 6 Dissolved Phase Benzene Concentrations in Groundwater
- Figure 7 Typical Cross-Section with Benzene Analytical Results 1<sup>st</sup> Street to 8<sup>th</sup> Street
- Figure 8 Typical Cross-Section with Benzene Analytical Results Highway 111 to Chaffer
- Cc: Kevin Dyer, SOPUS Amy Boley, IEPA Marty Reynolds, Village of Roxana (Repository) Eric Petersen, ConocoPhillips Repository – Roxana Public Library