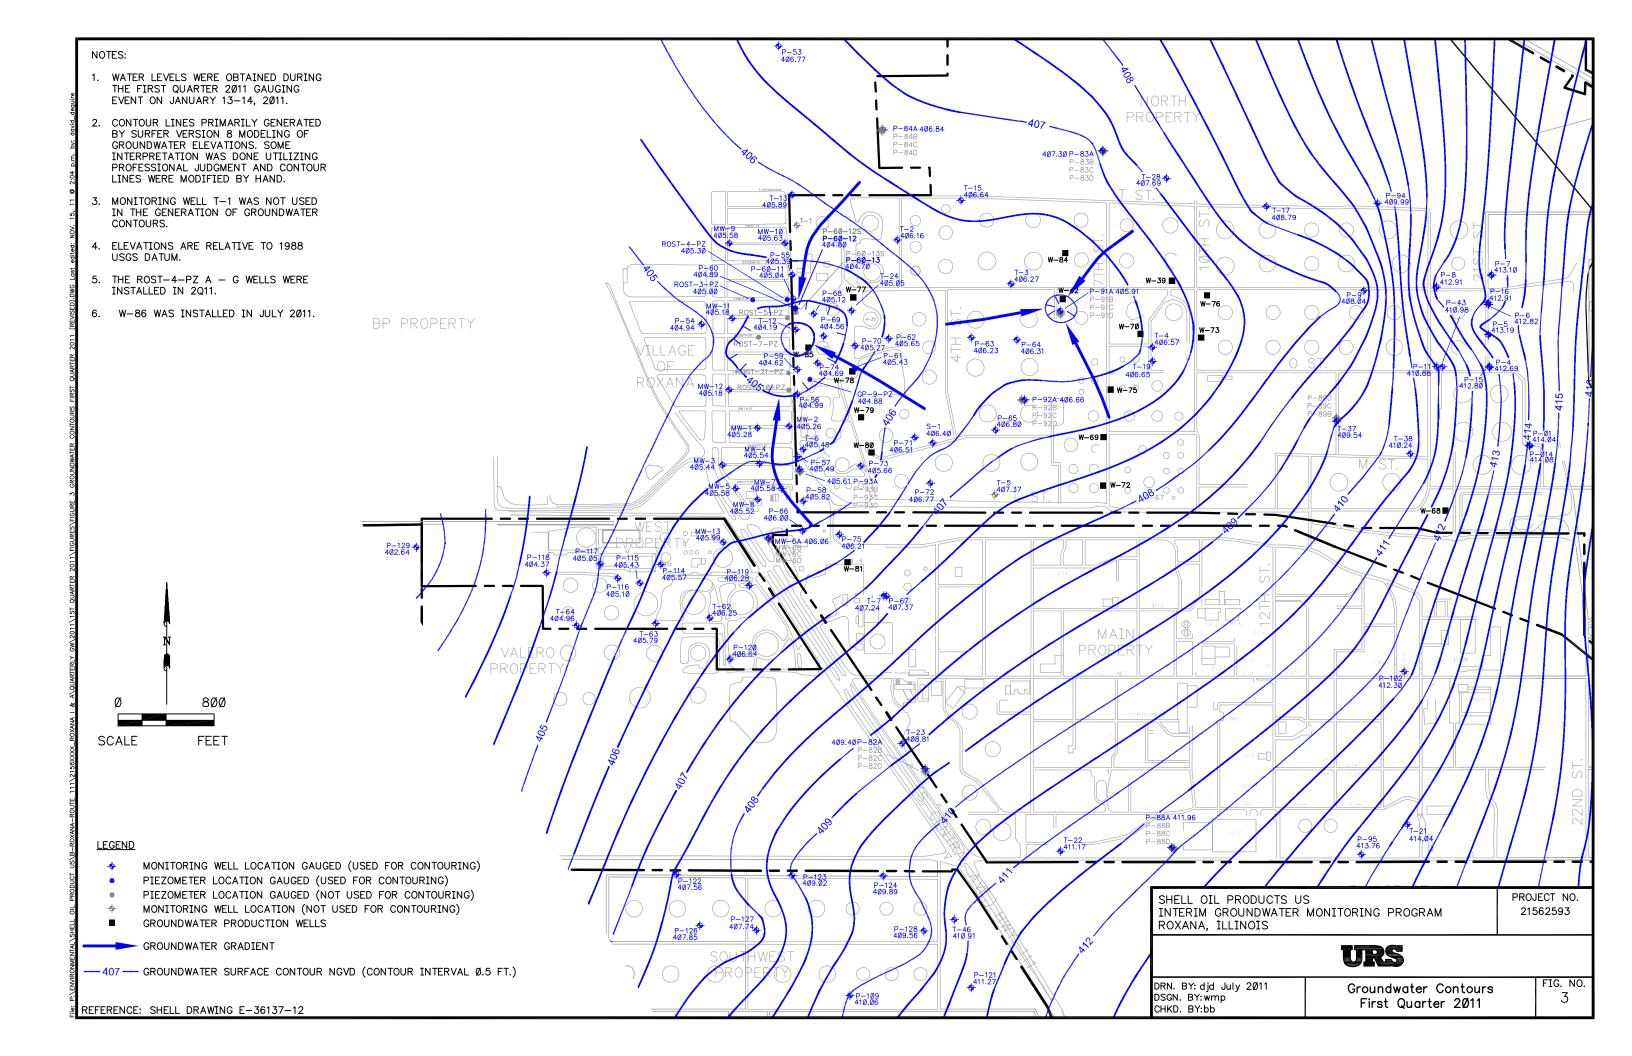

Dear Mr. Nightingale:

On behalf of Shell Oil Products US, URS Corporation is submitting the enclosed figures for your review. The figures are being submitted based on Condition 5 of the Agency's letter dated June 16, 2011 and Conditions 1 and 2 of the Agency's letter dated August 31, 2011. For 1<sup>st</sup> and 2<sup>nd</sup> Quarter 2011, Figure 3, "Groundwater Contours," was revised to demonstrate a broader view of regional groundwater flow, Figure 5 was created to demonstrate thickness of free product at the site, and Figures 6-8 were created to demonstrate dissolved phase concentrations of benzene at the site.

Sincerely,

Lebert B Billion

Robert B. Billman Senior Project Manager

Enclosures: RCRA Corrective Action Certification and Figures (original plus 2 copies)

1<sup>st</sup> Quarter 2011 Figures Figure 3 – Groundwater Contours