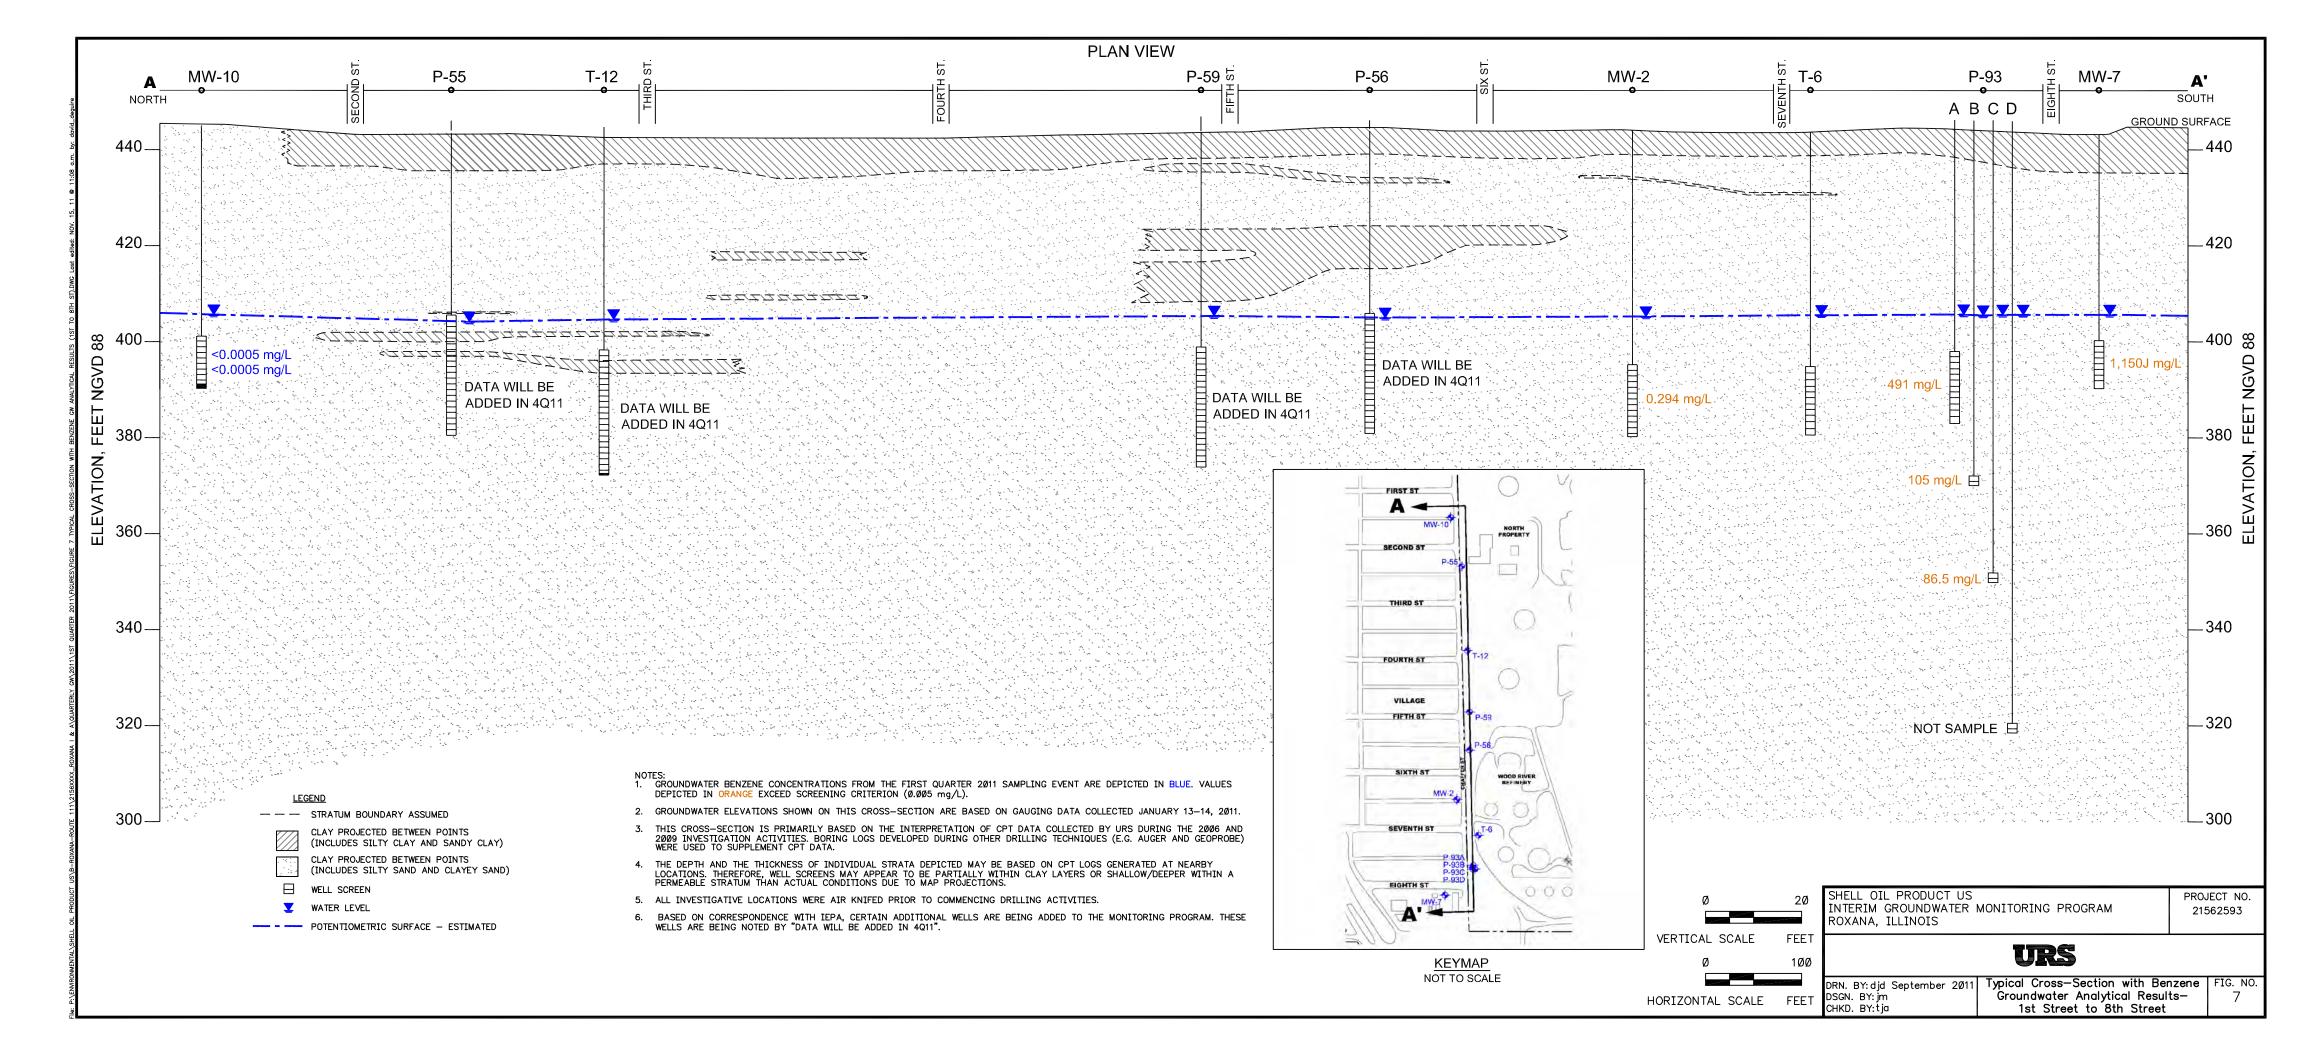

- Figure 6 Dissolved Phase Benzene Concentrations in Groundwater
- Figure 7 Typical Cross-Section with Benzene Analytical Results 1<sup>st</sup> Street to 8<sup>th</sup> Street
- Figure 8 Typical Cross-Section with Benzene Analytical Results Highway 111 to Chaffer