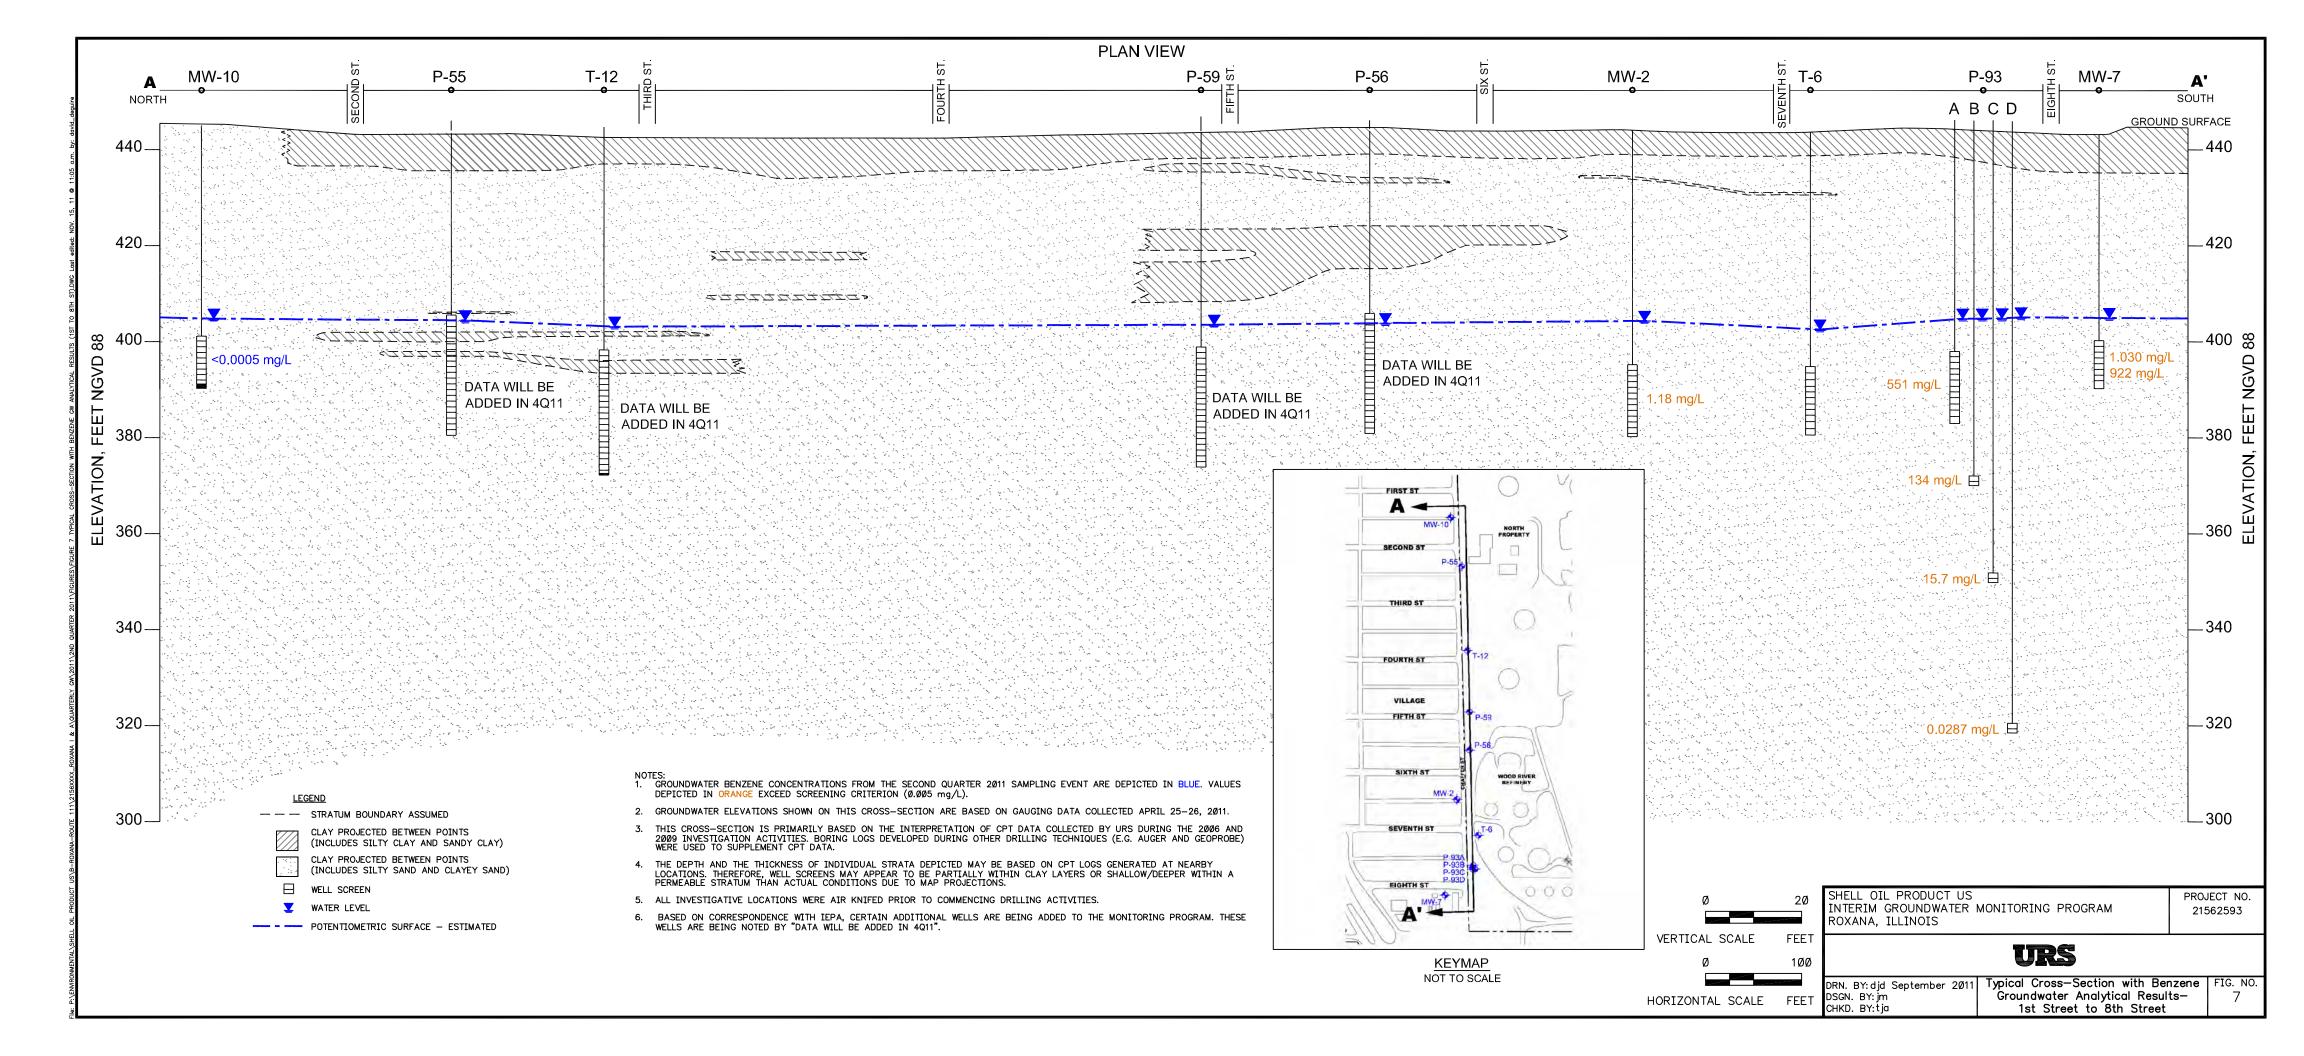

Dear Mr. Nightingale:

On behalf of Shell Oil Products US, URS Corporation is submitting the enclosed figures for your review. The figures are being submitted based on Condition 5 of the Agency's letter dated June 16, 2011 and Conditions 1 and 2 of the Agency's letter dated August 31, 2011. For 1<sup>st</sup> and 2<sup>nd</sup> Quarter 2011, Figure 3, "Groundwater Contours," was revised to demonstrate a broader view of regional groundwater flow, Figure 5 was created to demonstrate thickness of free product at the site, and Figures 6-8 were created to demonstrate dissolved phase concentrations of benzene at the site.

- Figure 6 Dissolved Phase Benzene Concentrations in Groundwater
- Figure 7 Typical Cross-Section with Benzene Analytical Results 1<sup>st</sup> Street to 8<sup>th</sup> Street
- Figure 8 Typical Cross-Section with Benzene Analytical Results Highway 111 to Chaffer

2<sup>nd</sup> Quarter 2011 Figures

- Figure 3 Groundwater Contours
- Figure 5 Thickness of Free Product
- Figure 6 Dissolved Phase Benzene Concentrations in Groundwater
- Figure 7 Typical Cross-Section with Benzene Analytical Results 1<sup>st</sup> Street to 8<sup>th</sup> Street
- Figure 8 Typical Cross-Section with Benzene Analytical Results Highway 111 to Chaffer
- Cc: Kevin Dyer, SOPUS Amy Boley, IEPA Marty Reynolds, Village of Roxana (Repository) Eric Petersen, ConocoPhillips Repository – Roxana Public Library