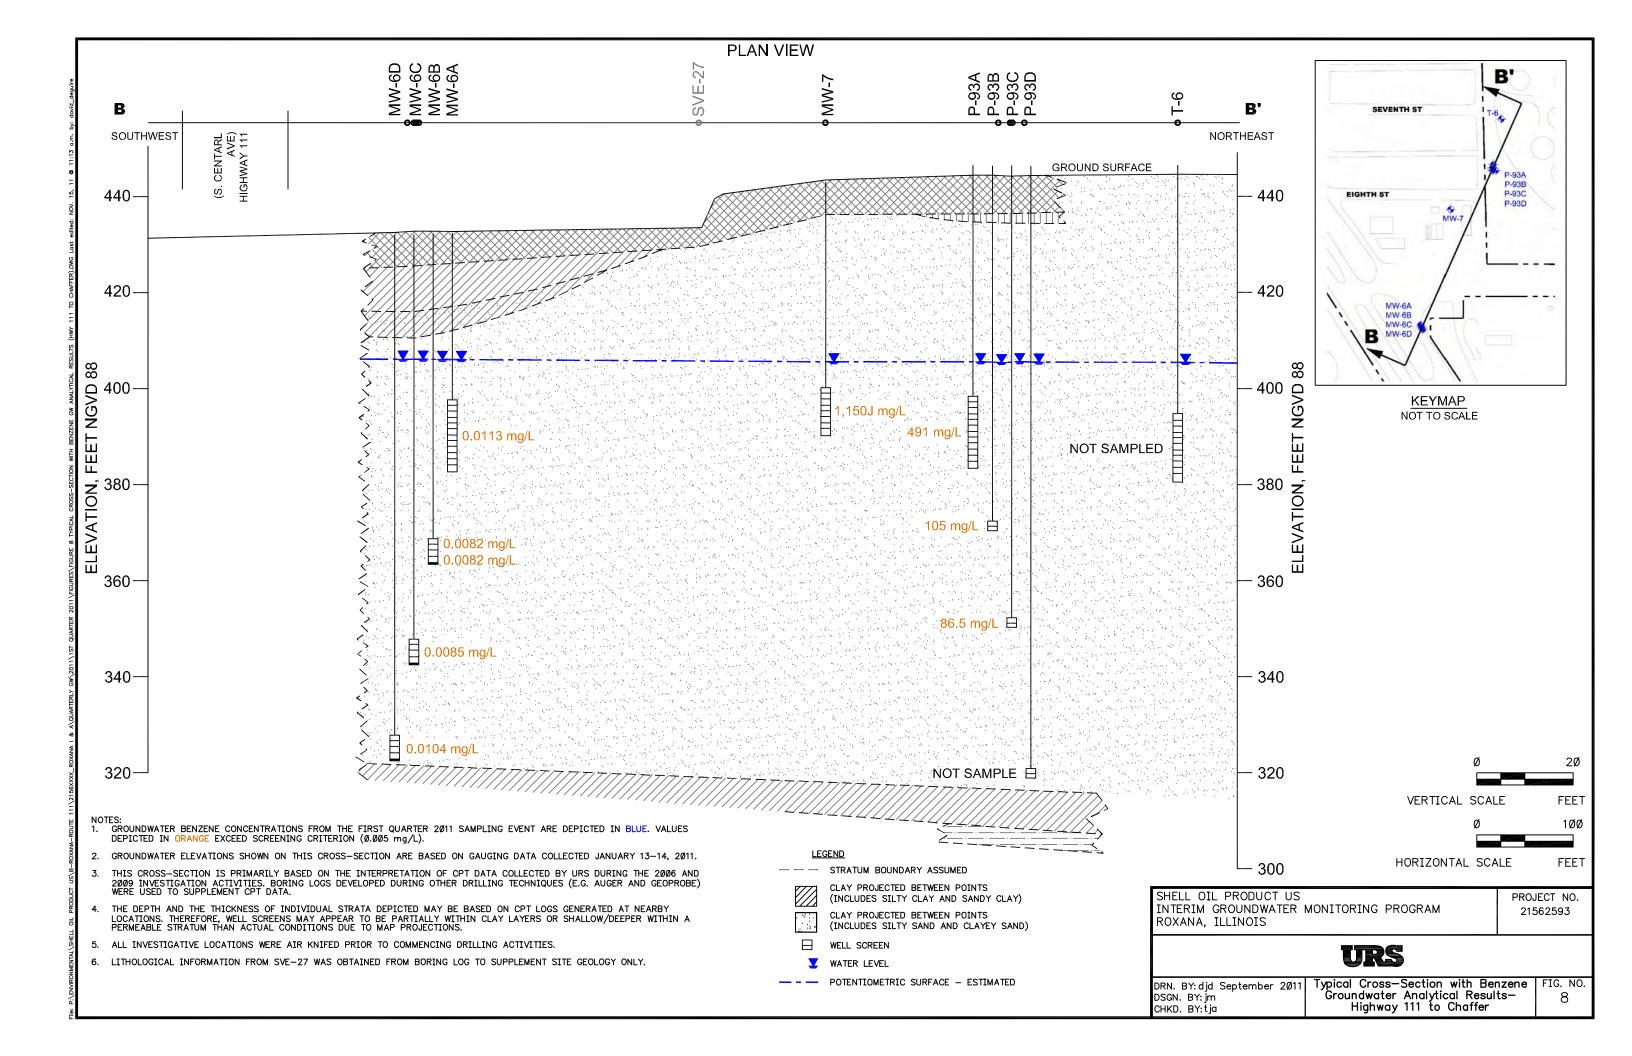

Dear Mr. Nightingale:

On behalf of Shell Oil Products US, URS Corporation is submitting the enclosed figures for your review. The figures are being submitted based on Condition 5 of the Agency's letter dated June 16, 2011 and Conditions 1 and 2 of the Agency's letter dated August 31, 2011. For 1<sup>st</sup> and 2<sup>nd</sup> Quarter 2011, Figure 3, "Groundwater Contours," was revised to demonstrate a broader view of regional groundwater flow, Figure 5 was created to demonstrate thickness of free product at the site, and Figures 6-8 were created to demonstrate dissolved phase concentrations of benzene at the site.

- Figure 6 Dissolved Phase Benzene Concentrations in Groundwater
- Figure 7 Typical Cross-Section with Benzene Analytical Results 1<sup>st</sup> Street to 8<sup>th</sup> Street
- Figure 8 Typical Cross-Section with Benzene Analytical Results Highway 111 to Chaffer

2<sup>nd</sup> Quarter 2011 Figures

- Figure 3 Groundwater Contours
- Figure 5 Thickness of Free Product
- Figure 6 Dissolved Phase Benzene Concentrations in Groundwater
- Figure 7 Typical Cross-Section with Benzene Analytical Results 1<sup>st</sup> Street to 8<sup>th</sup> Street
- Figure 8 Typical Cross-Section with Benzene Analytical Results Highway 111 to Chaffer
- Cc: Kevin Dyer, SOPUS Amy Boley, IEPA Marty Reynolds, Village of Roxana (Repository) Eric Petersen, ConocoPhillips Repository – Roxana Public Library