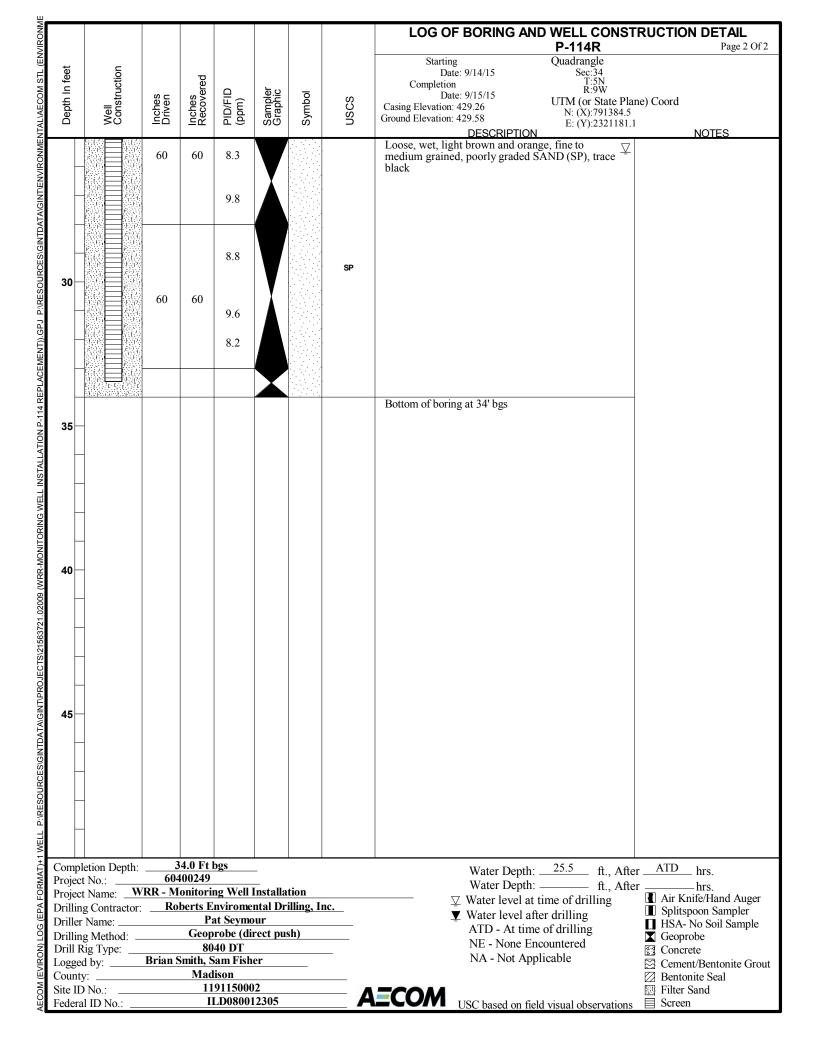

Subject: Groundwater Monitoring Well Construction Report

Roxana, IL

To Whom it May Concern:

AECOM (formerly URS Corporation), on behalf of Shell Oil Products US (SOPUS), is submitting the boring log and well construction diagram for a replacement groundwater well, designated P-114R, installed on the West Property of the Wood River Refinery in Roxana, Illinois.

## Monitoring Well Installation Details Flush Mount Monitoring Well Construction Diagram

| Project:             | WRR - Monitoring Well Installation   | Date Started:    | 9/14/2015              | Well ID:                        | P-114R         |
|----------------------|--------------------------------------|------------------|------------------------|---------------------------------|----------------|
| Project Location:    | Wood River Refinery - Roxana, IL     | Date Completed:  | 9/15/2015              |                                 |                |
| Well Location:       | West Property (east end of Pond 2)   | Time Grout Set:  | 1445 (9/15/15)         | Boring ID:                      | P-114R         |
| Drilling Contractor: | Roberts Environmental Drilling, Inc. | Time Seal Set:   | 1325 (9/15/15)         | Northing:                       | 791384.53      |
| Driller:             | Pat Seymour                          | Type of Rig:     | 8040 DT                | Easting:                        | 2321181.07     |
| Consulting Firm:     | AECOM                                | Drilling Method: | Geoprobe (direct push) | Elevation Datum:                | 429.58         |
| Geologist:           | Brian Smith<br>Sam Fisher            | Owner:           | Shell Oil Products US  | Township:<br>Range:<br>Section: | 5N<br>9W<br>34 |