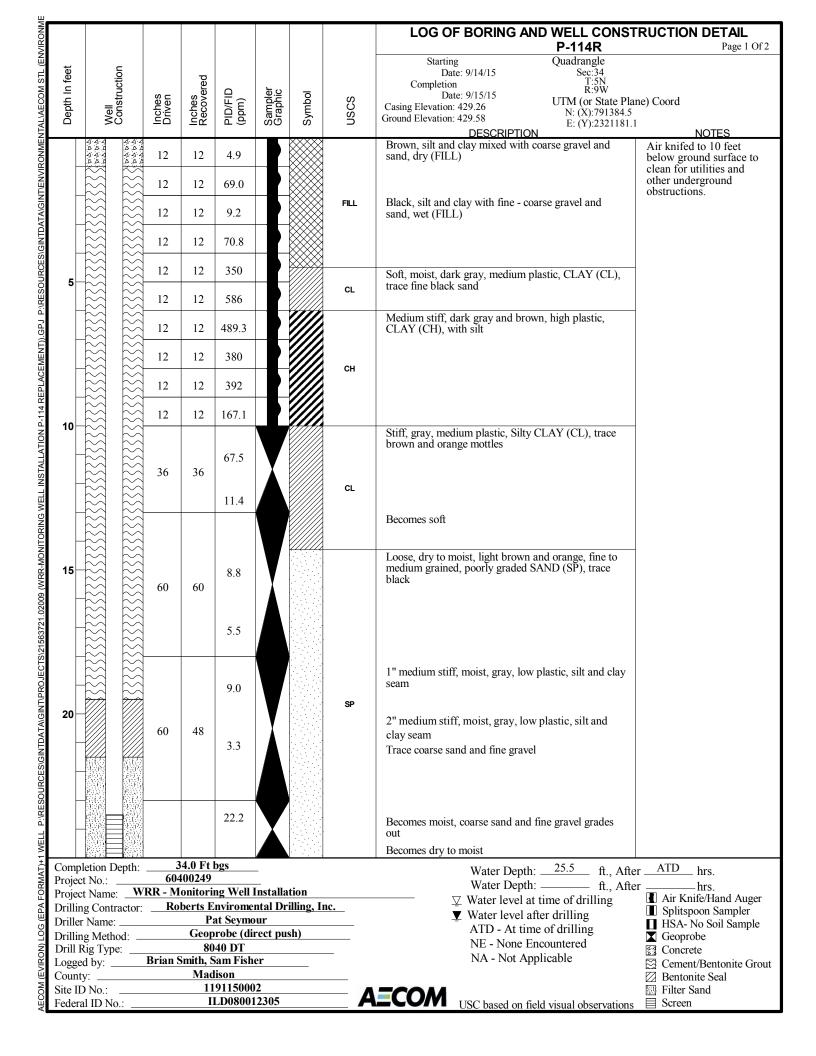

Subject: Groundwater Monitoring Well Construction Report

Roxana, IL

To Whom it May Concern:

AECOM (formerly URS Corporation), on behalf of Shell Oil Products US (SOPUS), is submitting the boring log and well construction diagram for a replacement groundwater well, designated P-114R, installed on the West Property of the Wood River Refinery in Roxana, Illinois.

## Monitoring Well Installation Details Flush Mount Monitoring Well Construction Diagram

| Project:             | WRR - Monitoring Well Installation   | Date Started:    | 9/14/2015              | Well ID:                        | P-114R         |
|----------------------|--------------------------------------|------------------|------------------------|---------------------------------|----------------|
| Project Location:    | Wood River Refinery - Roxana, IL     | Date Completed:  | 9/15/2015              |                                 |                |
| Well Location:       | West Property (east end of Pond 2)   | Time Grout Set:  | 1445 (9/15/15)         | Boring ID:                      | P-114R         |
| Drilling Contractor: | Roberts Environmental Drilling, Inc. | Time Seal Set:   | 1325 (9/15/15)         | Northing:                       | 791384.53      |
| Driller:             | Pat Seymour                          | Type of Rig:     | 8040 DT                | Easting:                        | 2321181.07     |
| Consulting Firm:     | AECOM                                | Drilling Method: | Geoprobe (direct push) | Elevation Datum:                | 429.58         |
| Geologist:           | Brian Smith<br>Sam Fisher            | Owner:           | Shell Oil Products US  | Township:<br>Range:<br>Section: | 5N<br>9W<br>34 |