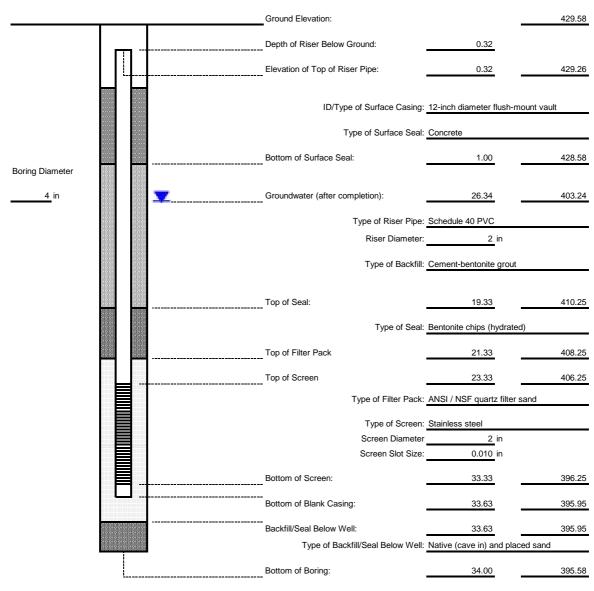

## Monitoring Well Installation Details Flush Mount Monitoring Well Construction Diagram

| Project:             | WRR - Monitoring Well Installation   | Date Started:    | 9/14/2015              | Well ID:                        | P-114R         |
|----------------------|--------------------------------------|------------------|------------------------|---------------------------------|----------------|
| Project Location:    | Wood River Refinery - Roxana, IL     | Date Completed:  | 9/15/2015              |                                 |                |
| Well Location:       | West Property (east end of Pond 2)   | Time Grout Set:  | 1445 (9/15/15)         | Boring ID:                      | P-114R         |
| Drilling Contractor: | Roberts Environmental Drilling, Inc. | Time Seal Set:   | 1325 (9/15/15)         | Northing:                       | 791384.53      |
| Driller:             | Pat Seymour                          | Type of Rig:     | 8040 DT                | Easting:                        | 2321181.07     |
| Consulting Firm:     | AECOM                                | Drilling Method: | Geoprobe (direct push) | Elevation Datum:                | 429.58         |
| Geologist:           | Brian Smith<br>Sam Fisher            | Owner:           | Shell Oil Products US  | Township:<br>Range:<br>Section: | 5N<br>9W<br>34 |

Depths (ft bgs) Elevations (ft)

DIAGRAM IS NOT TO SCALE